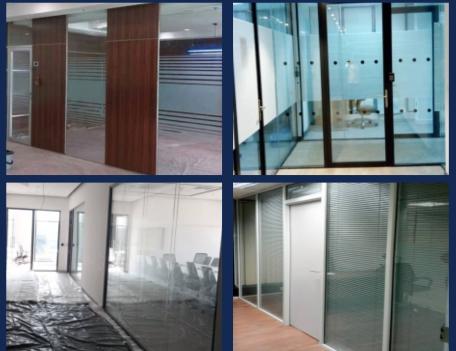

### OFFICE PARTITIONING

This is an ideal way to divide up space within your office. We provide flexible, aesthetically pleasing & low-cost method of creating individual offices, breakout areas or meeting rooms. We deliver the best of office partitioning with quality materials.

# ALUMINIUM OFFICE PARTITIONING

This is an ideal way to divide up space within your office. We provide flexible, aesthetically pleasing & low-cost method of creating individual offices, breakout areas or meeting rooms. We deliver the best of office partitioning with quality materials.

# OTHER ALUMINIUM/GLASS WORKS